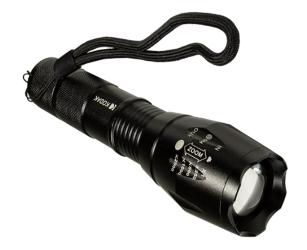

## Product Data Sheet D-00-L40

**KODAK LED Flashlight Ultra 290** 

**Effective: 6/26/2018** 

| Designation                 | KODAK LED Flashlight Ultra 290*                                          |
|-----------------------------|--------------------------------------------------------------------------|
| Dimensions                  | L 13.5cm x W Ø 4cm closed to L 15.5cm x W Ø 4cm extended.                |
| Weight                      | 144 g $\pm$ 10%(without battery)                                         |
| Battery size<br>Application | 3 x AAA                                                                  |
| Battery type                | Ni-MH, Alkaline, Zinc-Chloride, Lithium.                                 |
| LED Light                   | 290 lumens                                                               |
| Features                    | Zoom lens                                                                |
| Weather Resisting<br>Rating | IP64 (dust-tight, protected against water sprayed from all directions ). |
| Compliance                  | CE, FCC & RoHS                                                           |
| Housing material            | Aluminium                                                                |
| Operating temperature       | -10°C- 60°C; 45-85% RH                                                   |